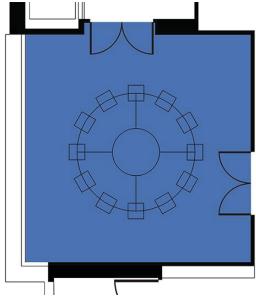

## **Board Room**

The **Board Room** is located on the first floor, with square shape, it is a large space with natural light thanks to its windows facing west. It is chaired by a tapestry, reproduction of the painting *Hirondelle, amour* by Miró.

The roof projects the round form of the natural wood big table of 3m diameter. The walls, furniture and curtains are all white and the floor is a gray carpet. Her big round table format allows face to face meetings. Meeting room, classroom presentations and training opportunities.