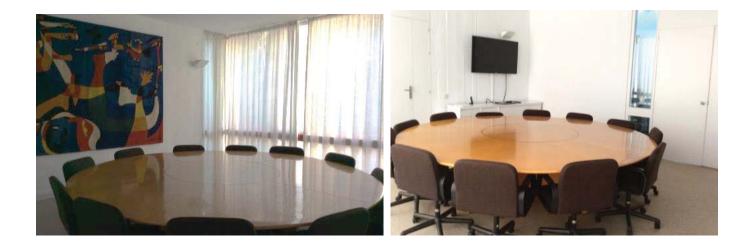

## **Board Room**

The **Board Room** is located on the first floor, with square shape, it is a large space with natural light thanks to its windows facing west. It is chaired by a tapestry, reproduction of the painting *Hirondelle, amour* by Miró.

The roof projects the round form of the natural wood big table of 3m diameter. The walls, furniture and curtains are all white and the floor is a gray carpet. Her big round table format allows face to face meetings. Meeting room, classroom presentations and training opportunities.