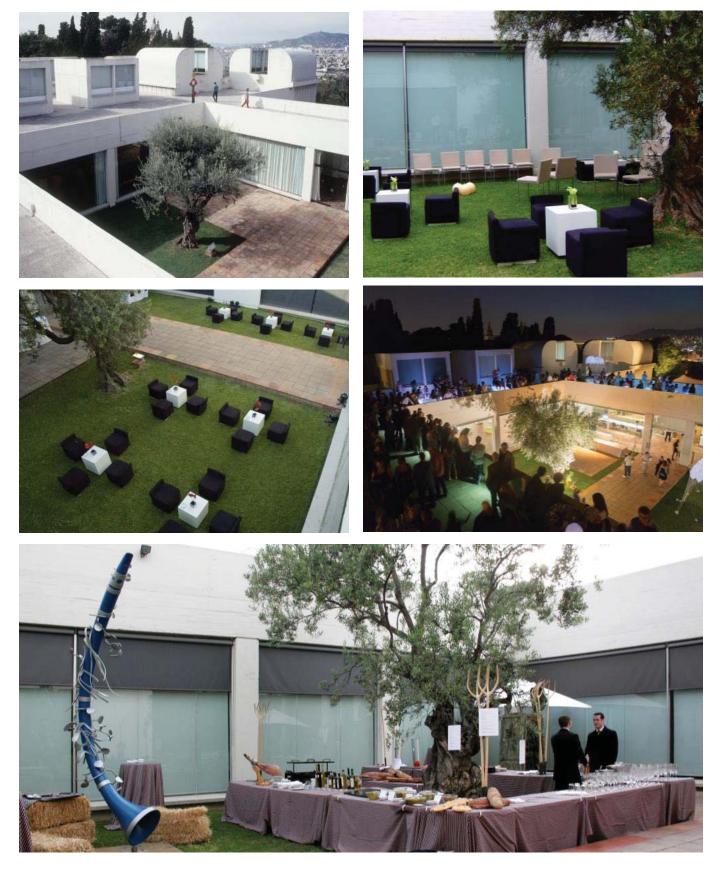

#### **Olive Tree Patio**

The **Olive Tree Patio**, it's an interior open yard on the ground level, surrounded by four concrete walls and stone tiles, all in white. It has a grass area, with baked tiles hallway communicating with the main entrance, chaired by an olive tree and the sculpture *Door I* by Miró.

Open space with possibility of setting for different uses (showroom, welcome area or check in, cocktails ...)