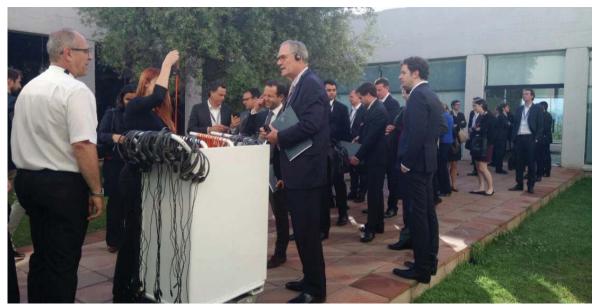

#### **Olive Tree Patio**

The **Olive Tree Patio**, it's an interior open yard on the ground level, surrounded by four concrete walls and stone tiles, all in white. It has a grass area, with baked tiles hallway communicating with the main entrance, chaired by an olive tree and the sculpture *Door I* by Miró.

Open space with possibility of setting for different uses (showroom, welcome area or check in, cocktails ...)