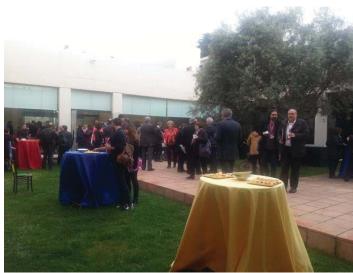

#### **Olive Tree Patio**

The **Olive Tree Patio**, it's an interior open yard on the ground level, surrounded by four concrete walls and stone tiles, all in white. It has a grass area, with baked tiles hallway communicating with the main entrance, chaired by an olive tree and the sculpture *Door I* by Miró.

Open space with possibility of setting for different uses (showroom, welcome area or check in, cocktails ...)