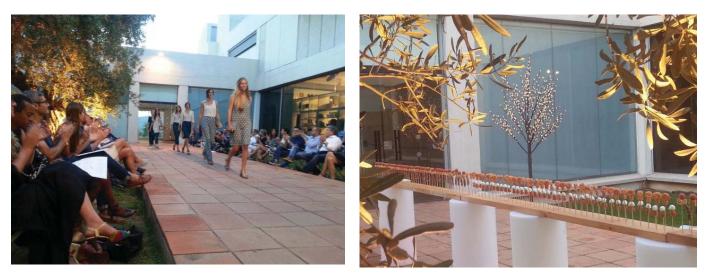

#### **Olive Tree Patio**

The **Olive Tree Patio**, it's an interior open yard on the ground level, surrounded by four concrete walls and stone tiles, all in white. It has a grass area, with baked tiles hallway communicating with the main entrance, chaired by an olive tree and the sculpture *Door I* by Miró.

Open space with possibility of setting for different uses (showroom, welcome area or check in, cocktails ...)