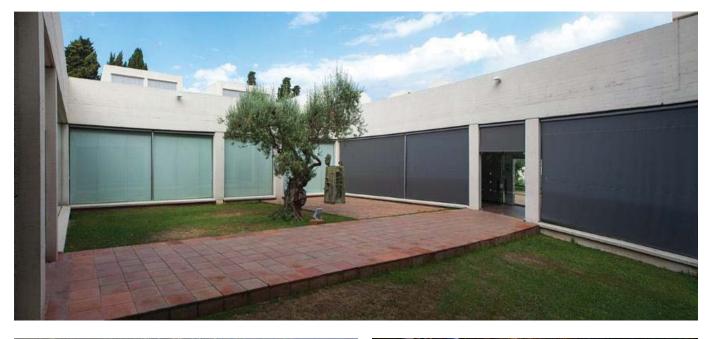

#### **Olive Tree Patio**

The **Olive Tree Patio**, it's an interior open yard on the ground level, surrounded by four concrete walls and stone tiles, all in white. It has a grass area, with baked tiles hallway communicating with the main entrance, chaired by an olive tree and the sculpture *Door I* by Miró.