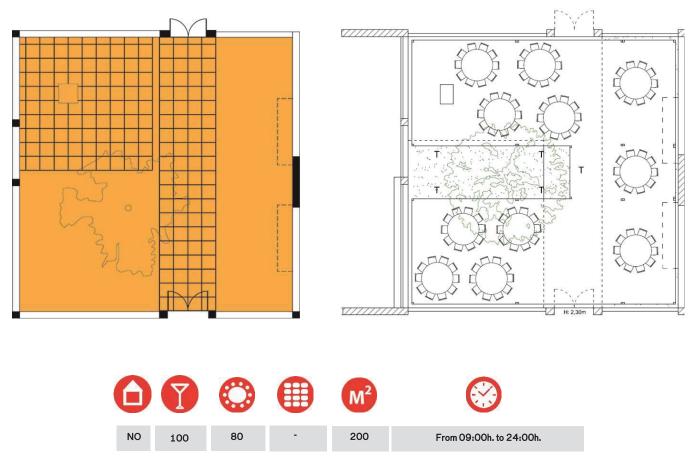

#### **Olive Tree Patio**

The **Olive Tree Patio**, it's an interior open yard on the ground level, surrounded by four concrete walls and stone tiles, all in white. It has a grass area, with baked tiles hallway communicating with the main entrance, chaired by an olive tree and the sculpture *Door I* by Miró.

Open space with possibility of setting for different uses (showroom, welcome area or check in, cocktails ...)

#### Equipments:

- WIFI. 100MB upload and download speed
- Lighting. Inlet: power 8 kW.
- Water supply: flow 0,2 l/s