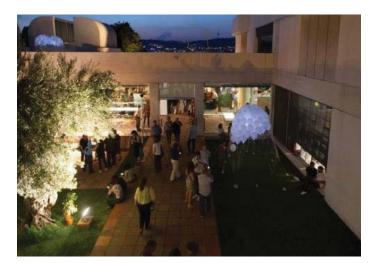

#### **Olive Tree Patio**

The **Olive Tree Patio**, it's an interior open yard on the ground level, surrounded by four concrete walls and stone tiles, all in white. It has a grass area, with baked tiles hallway communicating with the main entrance, chaired by an olive tree and the sculpture *Door I* by Miró.

Open space with possibility of setting for different uses (showroom, welcome area or check in, cocktails ...)