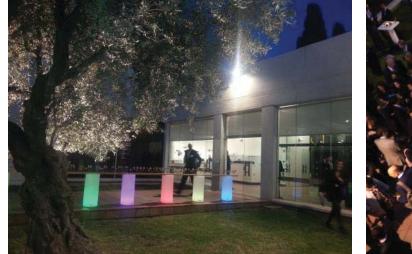

#### **Olive Tree Patio**

The **Olive Tree Patio**, it's an interior open yard on the ground level, surrounded by four concrete walls and stone tiles, all in white. It has a grass area, with baked tiles hallway communicating with the main entrance, chaired by an olive tree and the sculpture *Door I* by Miró.

Open space with possibility of setting for different uses (showroom, welcome area or check in, cocktails ...)